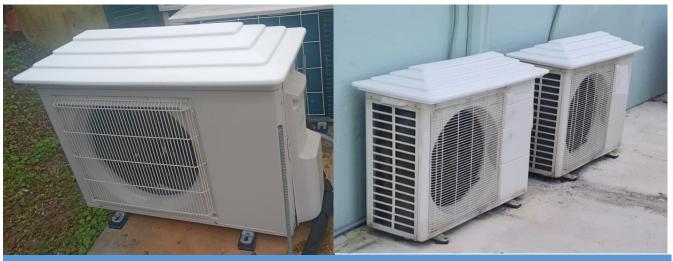

## **Put a Roof on It!**

## The New CoolRoof helps to protect any side discharge Ductless Mini-Split condenser from the elements.

- ♦ Reflects sunlight to keep the unit cooler and maximize efficiency
- ♦ Diverts rain and sleet away from the condenser.
- ♦ Prevents snow and ice buildup which can reduce capacity and damage the condenser.

## Currently available to fit condensers up to 12,000 BTU's

- Mounts directly on to the top panel of the condenser
- ♦ Heavy Duty rotationally molded, durable, UV resistant, Polyethylene construction
- Easy to install and easy to retrofit
- ♦ Template drilling guide and Stainless Steel mounting screws included
- ♦ 2 Year limited warranty
- ♦ Economically Priced
- ♦ Weighs only 5 Lbs., UPS shippable