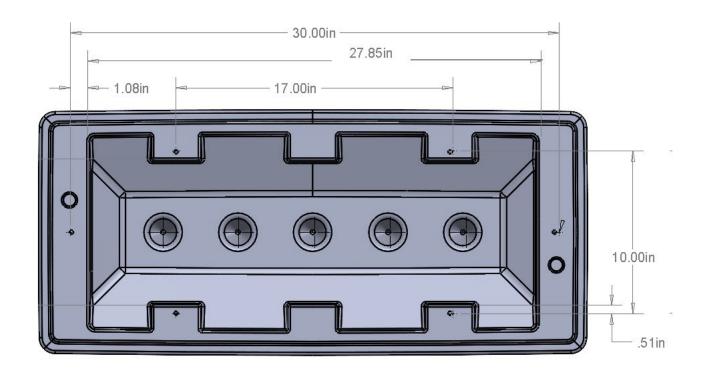

## Currently available to fit condensers up to 12,000 BTU's

- Mounts directly on to the top panel of the condenser
- ♦ Heavy Duty rotationally molded, durable, UV resistant, Polyethylene construction
- Easy to install and easy to retrofit
- ♦ Template drilling guide and Stainless Steel mounting screws included
- ♦ 2 Year limited warranty
- ♦ Economically Priced
- ♦ Weighs only 5 Lbs., UPS shippable