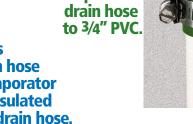

## TYPICAL DRAINMATE APPLICATIONS

**DMY-58** 

**DMG-1** 

Connects 5/8" drain hose from evaporator into 1/2" PVC pipe with glued joint.

> Connects 5/8" drain hose from evaporator to 5/8" plain flexible drain hose.

If 5/8" drain hose from evaporator must be shortened, requiring removal of plastic nipple at end, use DMG-1 for direct connection from cut end of evaporator

**Connects** 5/8" drain hose from evaporator to 5/8" insulated flexible drain hose.