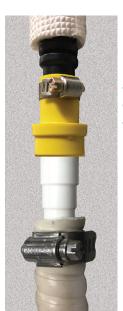

If 5/8" drain hose from evaporator must be shortened, requiring removal of plastic nipple at end, use DMG-1 for direct connection from cut end of evaporator

**Connects** 5/8" drain hose from evaporator to 5/8" insulated flexible drain hose.