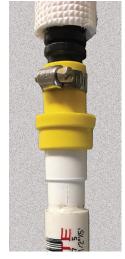

## TYPICAL DRAINMATE APPLICATIONS

**DMY-58** 

**DMG-1** 

Connects 5/8" drain hose from evaporator into 1/2" PVC pipe with glued joint.

> Connects 5/8" drain hose from evaporator to 5/8" plain flexible drain hose.