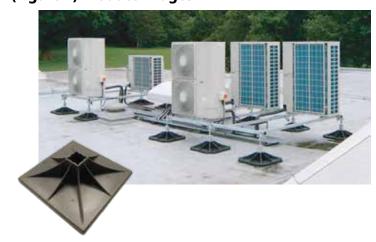

tion |
| Submitted by:                          |            |                |
| Reference:                             |            |                |
| neierence.                             |            |                |
| Reference.                             |            |                |
| Submittal Inform                       | ation:     |                |
|                                        | ation:     |                |
| Submittal Inform                       | ation:     |                |
| Submittal Inform                       | ation:     |                |
| Submittal Inform<br>Approval:          | ation:     |                |
| Submittal Inform<br>Approval:<br>Date: | ation:     |                |

**MATERIAL** 

Reinforced PA.

## (Figure 1) Product Images:



## (Section 2) Dimensions:



## (Section 3) WEIGHT CAPACITY:

| STANCHION HEIGHT | WEIGHT CAPACITY PER STANCHION |
|------------------|-------------------------------|
| 6" MINIMUM       | 3000 LBS                      |
| 42" MAXIMUM      | 2500 LBS                      |