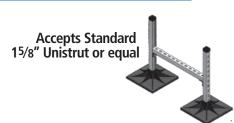

|                |
| Submittal Inform                       | ation:     |                |
|                                        | ation:     |                |
| Submittal Inform                       | ation:     |                |
| Submittal Inform                       | ation:     |                |
| Submittal Inform<br>Approval:          | ation:     |                |
| Submittal Inform<br>Approval:<br>Date: | ation:     |                |

**MATERIAL** 

Reinforced PA.

## (Figure 1) Product Images:



## (Section 2) Dimensions:



## (Section 3) WEIGHT CAPACITY:

| STANCHION HEIGHT | WEIGHT CAPACITY PER STANCHION |
|------------------|-------------------------------|
| 6" MINIMUM       | 3000 LBS                      |
| 42" MAXIMUM      | 2500 LBS                      |