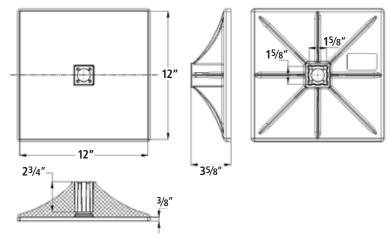

|            |                |
| Reference:                             |            |                |
| neierence.                             |            |                |
| Reference.                             |            |                |
| Submittal Inform                       | ation:     |                |
|                                        | ation:     |                |
| Submittal Inform                       | ation:     |                |
| Submittal Inform                       | ation:     |                |
| Submittal Inform<br>Approval:          | ation:     |                |
| Submittal Inform<br>Approval:<br>Date: | ation:     |                |

**MATERIAL** 

Reinforced PA.

## (Figure 1) Product Images:



## (Section 2) Dimensions:



## (Section 3) WEIGHT CAPACITY:

| STANCHION HEIGHT | WEIGHT CAPACITY PER STANCHION |
|------------------|-------------------------------|
| 6" MINIMUM       | 3000 LBS                      |
| 42" MAXIMUM      | 2500 LBS                      |